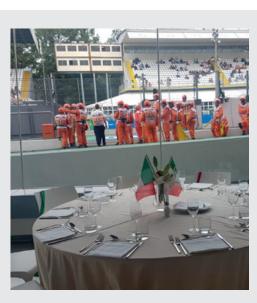

## PARC FERMÉ RACING CLUB HOSPITALITY

**Saturday and Sunday** 

Parc Fermé Racing Club is situated directly on the pit lane exit giving you the most incredible close up view of the cars as they re-join the track and team personnel during the grid formation.

The suite is air conditioned and spacious with a lounge area, plasma screen and hostess service. Race viewing is just a few minutes walk to reserved seats in a top category covered grandstand with giant TV screen keeping you in touch with all the circuit action.