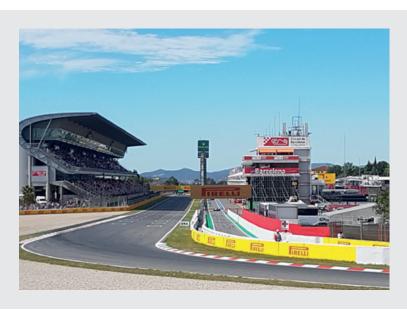

## PARC FERMÉ RACING CLUB HOSPITALITY Saturday and Sunday

Parc Fermé Racing Club Hospitality puts you in the heart of the action with viewing from reserved seats in covered Grandstand with views over a twisty section of the track.

## **INCLUSIONS**

- Saturday and Sunday reserved covered Grandstand seat overlooking a twisty section of track and pit lane entry
- Saturday and Sunday access to private informal marquee and outside seating area with parasol shade
- All day catering with lunch buffet
- Open bar of wines, beers and soft drinks
- DJ and chillout zone