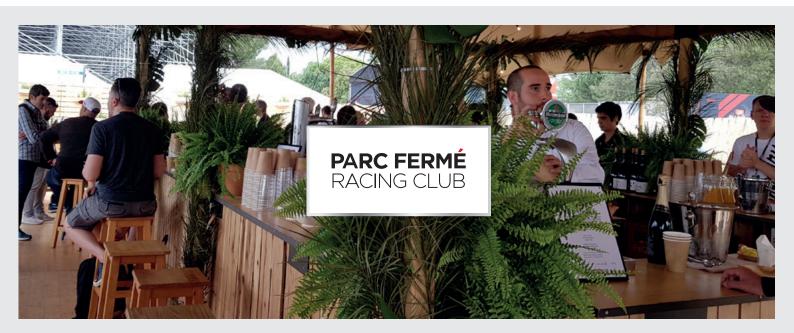

## PARC FERMÉ RACING CLUB HOSPITALITY Saturday and Sunday

Parc Fermé Racing Club Hospitality puts you in the heart of the action with viewing from reserved seats in covered Grandstand with views over a twisty section of the track.

Pit lane entry and a superscreen TV, which ensures you miss none of the action on other parts of the circuit. Located immediately behind your grandstand enjoy an informal exclusive haven offering shade, seating, DJ, all day grazing menu and open bar.

## **INCLUSIONS**

- Saturday and Sunday reserved covered Grandstand seat overlooking a twisty section of track and pit lane entry
- Saturday and Sunday access to private informal marquee and outside seating area with parasol shade
- All day catering with lunch buffet
- Open bar of wines, beers and soft drinks
- DJ and chillout zone